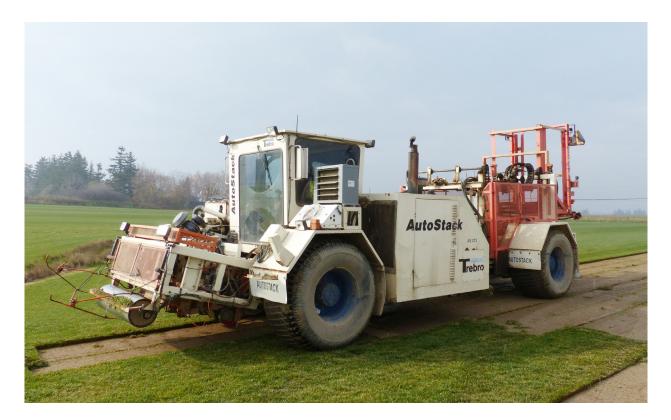

## 2005 Trebro Autostack

S/N - AS073

11,505 hrs

Hours when installed new engine 11,000 hrs

## FEATURES

- Spring of 2016, Newly installed John Deere Power Tech 4.5 Liter Engine
- · Dual Auto-Steer, allows harvesting in both directions
- Touch Screen computer display
- All wheel drive
- Heated & Air Conditioned Cab
- Twin 24" cutter heads
- Proven reliable Hydraulic depth control
- 88 spears stacker
- 20 skid capacity pallet injector (w/extensions)
- Ladder Assembly, sod trip/rollup system
- Floatation tires
- Raise cutter heads, for easy blade change
- Differential Lock
- Custom Standing platforms for quick fixes
- Auto lube, Custom rerouted to priority points on machine
- Custom Cutter Head Split Valve installed for ease of blade change